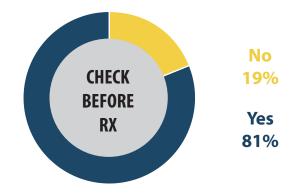

## STATE SENATOR CHIP PERFECT

 In order to limit prescription drug abuse, should doctors be required to check a patient's prescription history before issuing a new prescription?

Results calculated using online survey responses from Senate District 43.